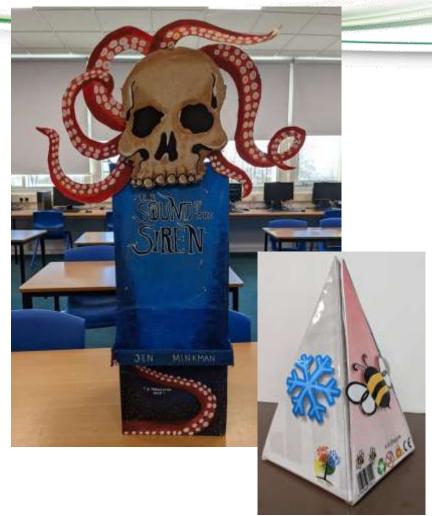

#### Year 10- Graphics

This year you will begin your coursework (Component 1) and complete extensive research into artists and designers around your given concept, this will then follow with your own design ideas and Graphic skills to create a final product.

## Year 11- Graphics

This year you will begin your Externally set assignment (Component 2) which you will start to prepare for in January. You will compile research for your chosen theme and will prepare your designs and models for your 10 hour exam.