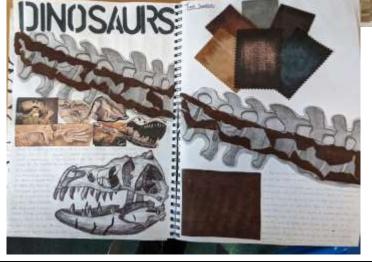

### Year 9- Graphics

This is your foundation year where you will be taught various different skills and how to execute Graphic products. You will compile a Skills journal along side several projects that will develop your skills ranging from Photoshop and 2D Design tools, Typography and Paper manipulation to Merchandise designing, Artist research and Illustration.