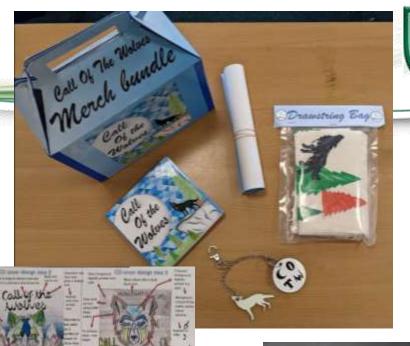

### Year 9- Graphics

This is your foundation year where you will be taught various different skills and how to execute Graphic products. You will compile a Skills journal along side several projects that will develop your skills ranging from Photoshop and 2D Design tools, Typography and Paper manipulation to Merchandise designing, Artist research and Illustration.