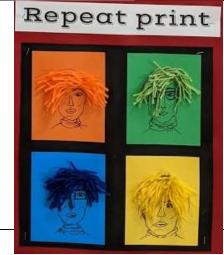

### Year 9- Graphics

This is your foundation year where you will be taught various different skills and how to execute Graphic products. You will compile a Skills journal along side several projects that will develop your skills ranging from Photoshop and 2D Design tools, Typography and Paper manipulation to Merchandise designing, Artist research and Illustration.