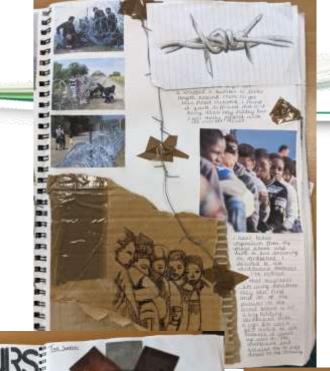

### Year 9- Graphics

This is your foundation year where you will be taught various different skills and how to execute Graphic products. You will compile a Skills journal along side several projects that will develop your skills ranging from Photoshop and 2D Design tools, Typography and Paper manipulation to Merchandise designing, Artist research and Illustration.