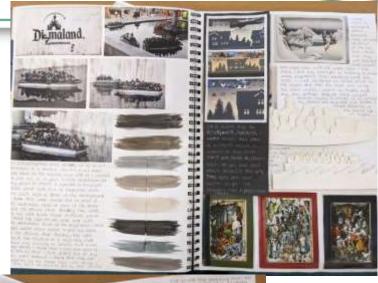

### Year 9- Graphics

This is your foundation year where you will be taught various different skills and how to execute Graphic products. You will compile a Skills journal along side several projects that will develop your skills ranging from Photoshop and 2D Design tools, Typography and Paper manipulation to Merchandise designing, Artist research and Illustration.