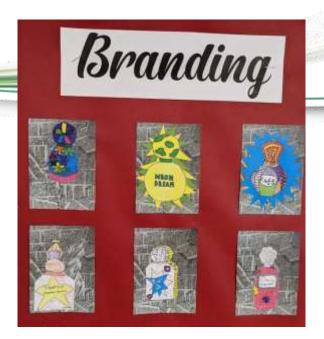

### Year 9- Graphics

This is your foundation year where you will be taught various different skills and how to execute Graphic products. You will compile a Skills journal along side several projects that will develop your skills ranging from Photoshop and 2D Design tools, Typography and Paper manipulation to Merchandise designing, Artist research and Illustration.